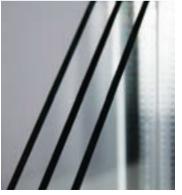

## Triple-Glazing Solution

Profile 22 systems can achieve impressive WER and U-values with double-glazed units, but why not offer your customers the opportunity to upgrade to triple-glazed units?

The new Triple-Glazed profile system from Profile 22 combines striking aesthetics with superb thermal efficiency credentials, and can reach U-values as low as \*0.8W/m²K.

And with improved sound-proofing, insulation and thermal performance, it's just as easy and quick to fabricate and install as all our other products.

\*Calculated in accordance with BS EN ISO 10077-1: 2006 and BS EN ISO 10077-2: 2003.

- Capable of achieving a U-value as low as 0.8
- Helps to reduce energy-consumption within the home
- Improved acoustic performance
- Maintains the slim, attractive appearance of profile system
- Complete range of fully-suited hardware available
- Can be used in a wide range of applications
- Optional RCM reinforcement
- Available as standard in white, Rosewood and Antique Oak, as well as an extensive range of coloured and woodgrain foiled options