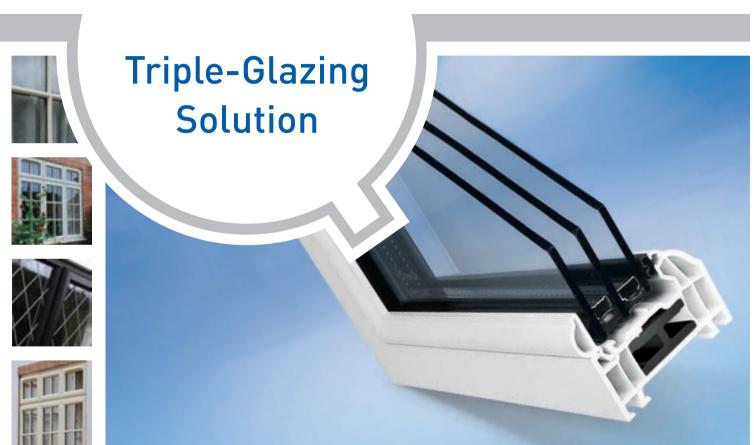

## Triple-Glazing Solution

Profile 22 systems can achieve impressive WER and U-values with double-glazed units, but why not offer your customers the opportunity to upgrade to triple-glazed units?

The new Triple-Glazed profile system from Profile 22 combines striking aesthetics with superb thermal efficiency credentials, and can reach U-values as low as \*0.8W/m²K.

And with improved sound-proofing, insulation and thermal performance, it's just as easy and quick to fabricate and install as all our other products.

\*Calculated in accordance with BS EN ISO 10077-1: 2006 and BS EN ISO 10077-2: 2003.

- Capable of achieving a U-value as low as 0.8
- Helps to reduce energy-consumption within the home
- Improved acoustic performance
- Maintains the slim, attractive appearance of profile system
- Complete range of fully-suited hardware available
- Can be used in a wide range of applications
- Optional RCM reinforcement
- Available as standard in white, Rosewood and Antique Oak, as well as an extensive range of coloured and woodgrain foiled options