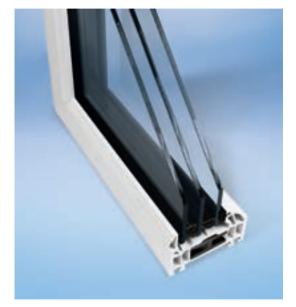

## Triple-Glazing Solution

Profile 22 systems can achieve impressive WER and U-values with double-glazed units, but why not offer your customers the opportunity to upgrade to triple-glazed units?

The new Triple-Glazed profile system from Profile 22 combines striking aesthetics with superb thermal efficiency credentials, and can reach U-values as low as \*0.8W/m²K.

And with improved sound-proofing, insulation and thermal performance, it's just as easy and quick to fabricate and install as all our other products.

\*Calculated in accordance with BS EN ISO 10077-1: 2006 and BS EN ISO 10077-2: 2003.

- Capable of achieving a U-value as low as 0.8
- Helps to reduce energy-consumption within the home
- Improved acoustic performance
- Maintains the slim, attractive appearance of profile system
- Complete range of fully-suited hardware available
- Can be used in a wide range of applications
- Optional RCM reinforcement
- Available as standard in white, Rosewood and Antique Oak, as well as an extensive range of coloured and woodgrain foiled options