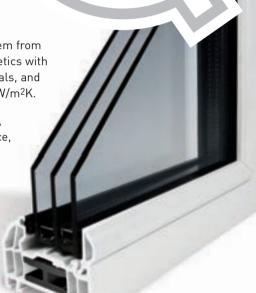

## Triple-Glazing Solution

Profile 22 systems can achieve impressive WER and U-values with double-glazed units, but why not offer your customers the opportunity to upgrade to triple-glazed units?

The new Triple-Glazed profile system from Profile 22 combines striking aesthetics with superb thermal efficiency credentials, and can reach U-values as low as \*0.8W/m²K.

And with improved sound-proofing, insulation and thermal performance, it's just as easy and quick to fabricate and install as all our other products.

\*Calculated in accordance with BS EN ISO 10077-1: 2006 and BS EN ISO 10077-2: 2003.

- Capable of achieving a U-value as low as 0.8
- Helps to reduce energy-consumption within the home
- Improved acoustic performance
- Maintains the slim, attractive appearance of profile system
- Complete range of fully-suited hardware available
- Can be used in a wide range of applications
- Optional RCM reinforcement
- Available as standard in white, Rosewood and Antique Oak, as well as an extensive range of coloured and woodgrain foiled options